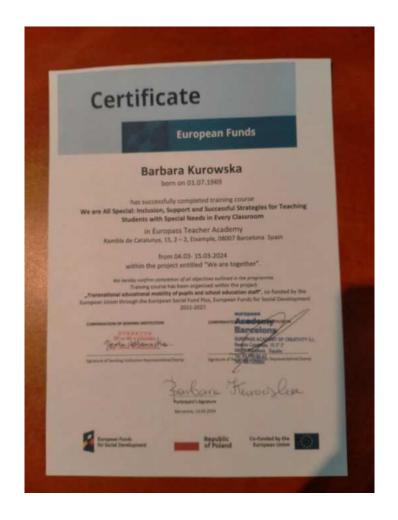

### DURING LECTURES

MY SUCCESS!

I RECEIVED A CERTIFICATE AT THE END OF THE COURSE.

. . . . . .

. . . . . .